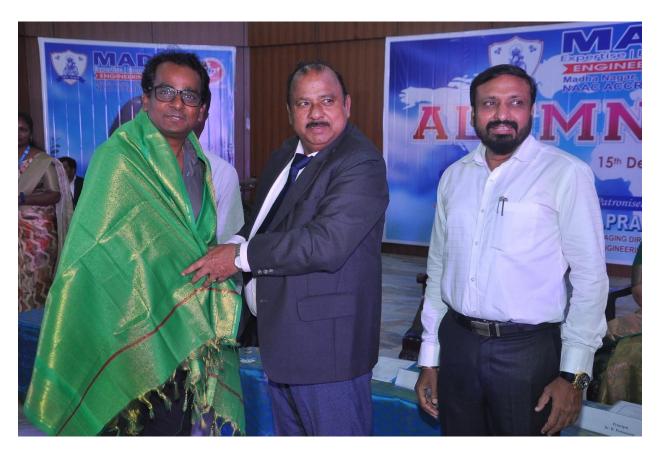

# **Annual Alumni Meet**

Madha Engineering College, through its dedicated Alumni Association, proudly hosts the Annual Alumni Meet each year. This much-cherished event serves as a joyful reunion for former students across various graduating batches, offering them an opportunity to revisit their Alma Mater, reconnect with classmates, and relive fond memories of their college days. The meet also fosters meaningful interactions between alumni, faculty members, current students, and the college management. It stands as a testament to the college's ongoing commitment to strengthening alumni relations and celebrating the enduring bond between Madha Engineering College and its alumni community.