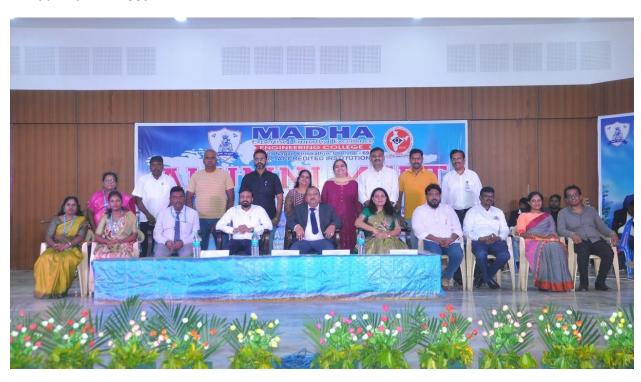

# **Annual Alumni Meet**

Madha Engineering College, through its dedicated Alumni Association, proudly hosts the Annual Alumni Meet each year. This much-cherished event serves as a joyful reunion for former students across various graduating batches, offering them an opportunity to revisit their Alma Mater, reconnect with classmates, and relive fond memories of their college days. The meet also fosters meaningful interactions between alumni, faculty members, current students, and the college management. It stands as a testament to the college's ongoing commitment to strengthening alumni relations and celebrating the enduring bond between Madha Engineering College and its alumni community.