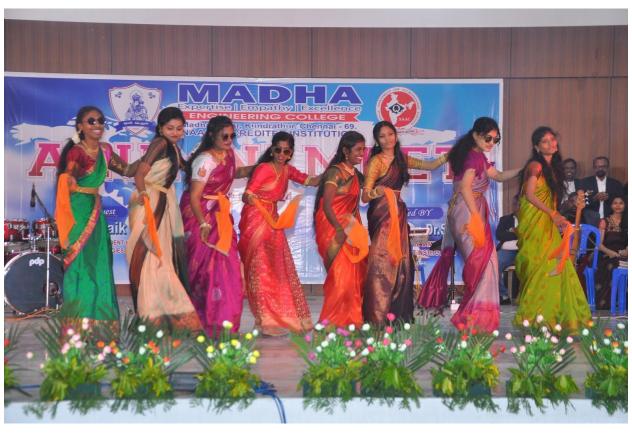

# **Annual Alumni Meet**

Madha Engineering College, through its dedicated Alumni Association, proudly hosts the Annual Alumni Meet each year. This much-cherished event serves as a joyful reunion for former students across various graduating batches, offering them an opportunity to revisit their Alma Mater, reconnect with classmates, and relive fond memories of their college days. The meet also fosters meaningful interactions between alumni, faculty members, current students, and the college management. It stands as a testament to the college's ongoing commitment to strengthening alumni relations and celebrating the enduring bond between Madha Engineering College and its alumni community.