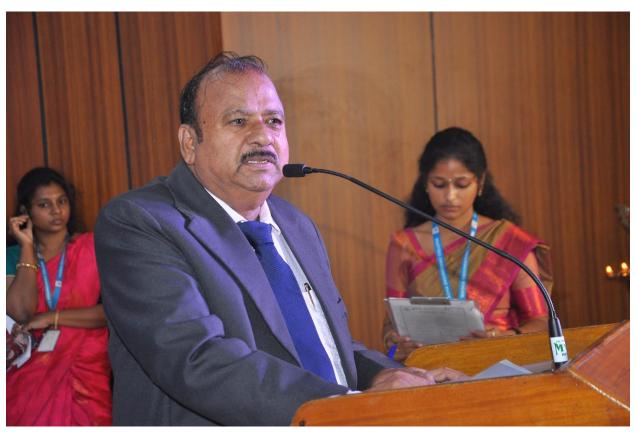

# **Annual Alumni Meet**

Madha Engineering College, through its dedicated Alumni Association, proudly hosts the Annual Alumni Meet each year. This much-cherished event serves as a joyful reunion for former students across various graduating batches, offering them an opportunity to revisit their Alma Mater, reconnect with classmates, and relive fond memories of their college days. The meet also fosters meaningful interactions between alumni, faculty members, current students, and the college management. It stands as a testament to the college's ongoing commitment to strengthening alumni relations and celebrating the enduring bond between Madha Engineering College and its alumni community.